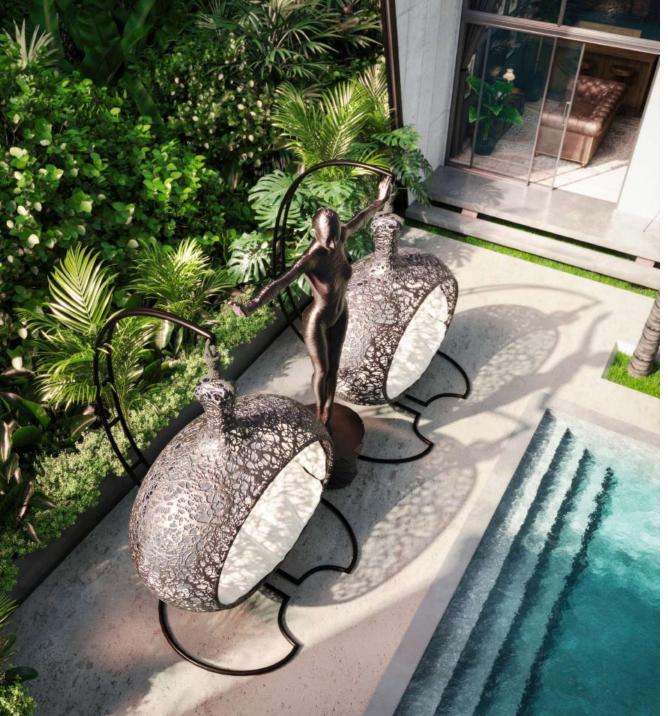

## JEY GREY RESIDENCE FEATURES

- → PANORAMIC WINDOWS
- → LOFT-STYLE INTERIOR
- → RELAXATION CORNER
- → INFINITE POOL
- → LUSH GARDEN

FOR MORE OPTIONS, GET IN TOUCH WITH US TODAY!

**EXPANSIVE SHARED POOL**: A stunning 8x20 meter oasis for relaxation and leisure.

**SEAMLESS INDOOR-OUTDOOR LIVING**: Front entrance opens directly to the poolside, blending comfort and style.

**LOUNGE IN LUXURY**: Cozy sofa areas by the pool, perfect for unwinding in ultimate serenity.