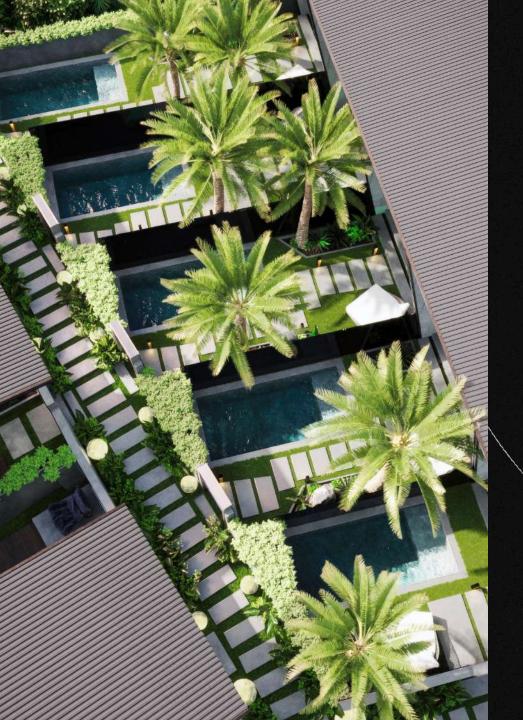

# BOLD, BEAUTIFUL, AND BRILLIANTLY CRAFTED

**SPACIOUS TWO-STORY VILLAS:** Thoughtfully designed with two luxurious bedrooms.

**LIVING ROOM WITH A VIEW**: Floor-to-ceiling panoramic windows overlooking your private garden and pool.

**EXPANSIVE SHARED POOL**: A stunning 8x20 meter oasis for relaxation and leisure.

**SEAMLESS INDOOR-OUTDOOR LIVING**: Front entrance opens directly to the poolside, blending comfort and style.

**LOUNGE IN LUXURY**: Cozy sofa areas by the pool, perfect for unwinding in ultimate serenity.