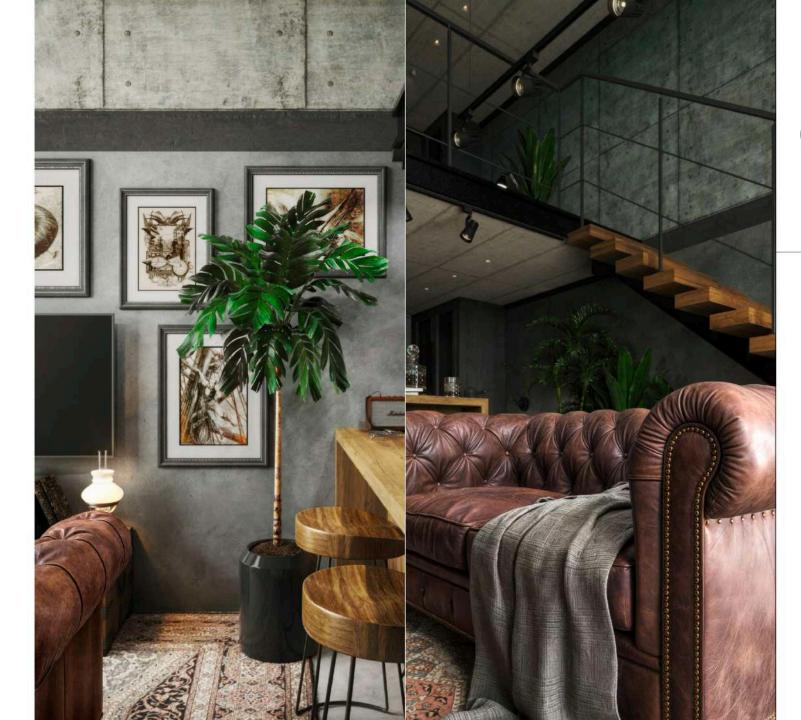

## LIVING ROOM & RELAXATION CORNER

INDUSTRIAL CHARM WITH
SOPHISTICATED DECOR

- MOOD LIGHTING WITH THOUGHTFULLY DESIGNED LIGHTING SCENARIOS
- → THE FUNCTIONALITY OF OPEN-SPACE LAYOUTS WITH ACCENT FURNITURE
- → FULLY EQUIPPED ELEGANT KITCHEN WITH A BAR COUNTER
- → EVERYTHING YOU NEED FOR YOUR STYLISH LIFE

## PRIVATE COMFORT

- → BOLD ELEGANCE
- ULTIMATE COMFORT
- MODERN MASCULINITY
- ---- SENSE OF INTIMACY