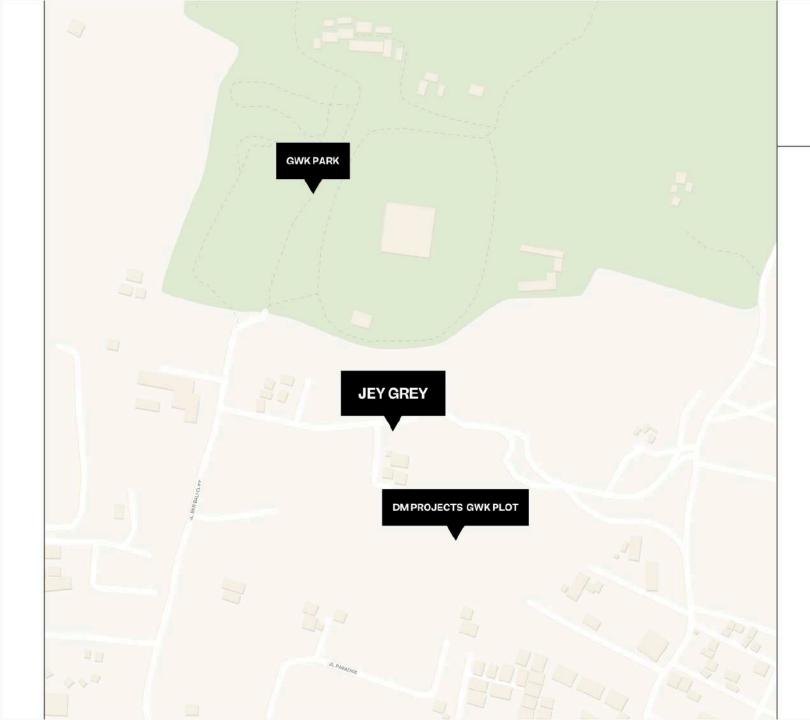

# LOCATION

### → 3 MINUTES

Walk to GWK Cultural Park

### → CHECK IT ON MAP

<u>Click here</u>