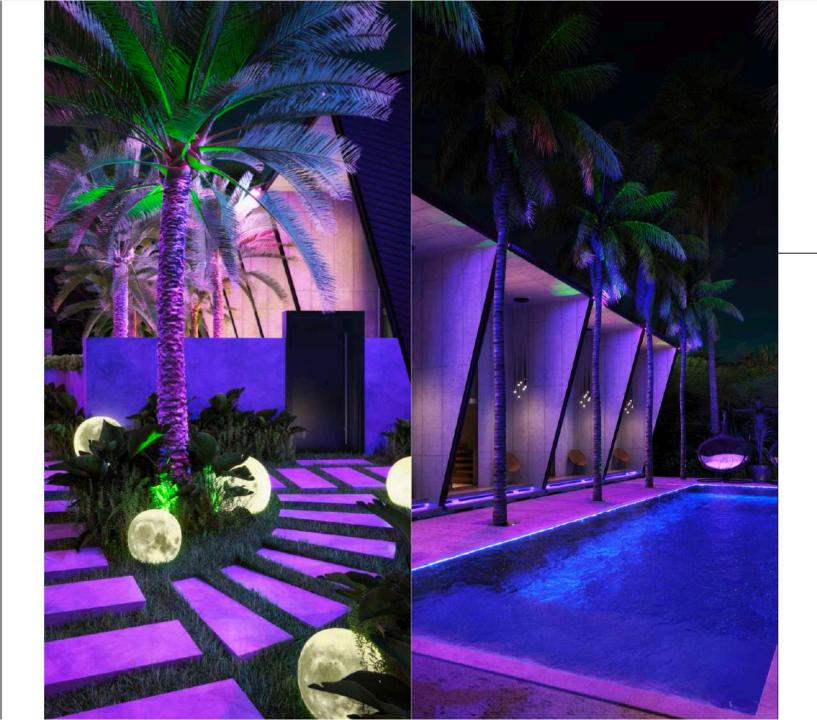

### FUNKY FUTURISTIC NIGHT VIEW

- → EDGY AND VIBRANT LIGHT DESIGN
- → URBAN SERENITY

- → TECH-INFUSED CALM