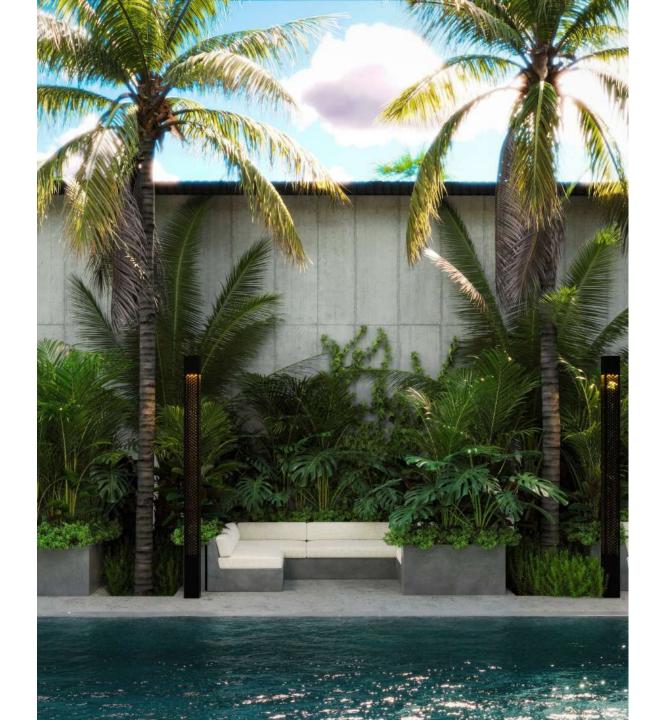

## LIVING ROOM & RELAXATION CORNER

INDUSTRIAL CHARM WITH
SOPHISTICATED DECOR

- MOOD LIGHTING WITH THOUGHTFULLY DESIGNED LIGHTING SCENARIOS
- → THE FUNCTIONALITY OF OPEN-SPACE LAYOUTS WITH ACCENT FURNITURE
- → FULLY EQUIPPED ELEGANT KITCHEN WITH A BAR COUNTER
- → EVERYTHING YOU NEED FOR YOUR STYLISH LIFE

## PRIVATE COMFORT

- → BOLD ELEGANCE
- ULTIMATE COMFORT
- MODERN MASCULINITY
- ---- SENSE OF INTIMACY