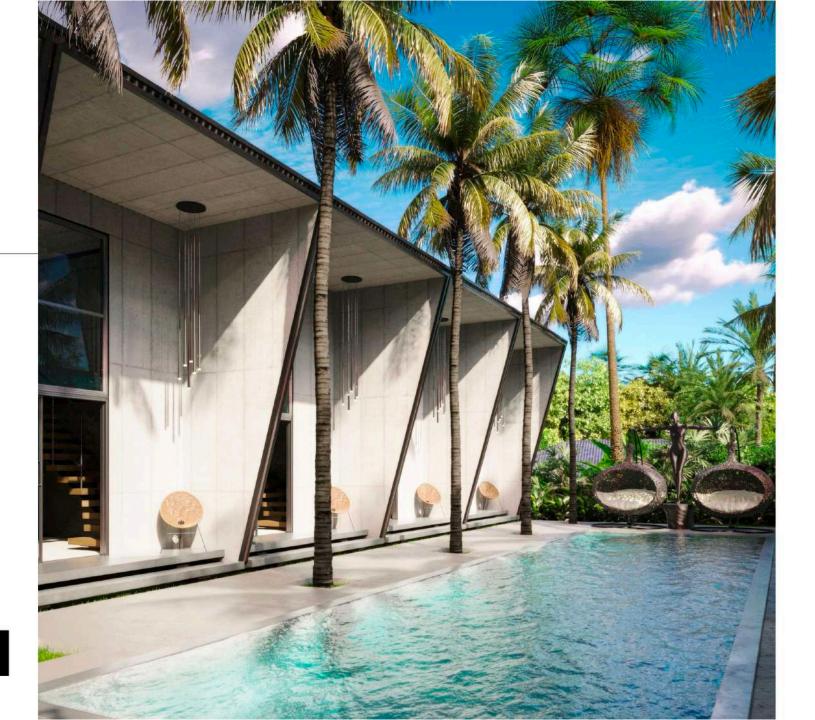

# BOLD, BEAUTIFUL, AND BRILLIANTLY CRAFTED

**SPACIOUS TWO-STORY VILLAS:** Thoughtfully designed with two luxurious bedrooms.

**LIVING ROOM WITH A VIEW**: Floor-to-ceiling panoramic windows overlooking your private garden and pool.

**EXPANSIVE SHARED POOL**: A stunning 8x20 meter oasis for relaxation and leisure.

**SEAMLESS INDOOR-OUTDOOR LIVING**: Front entrance opens directly to the poolside, blending comfort and style.

**LOUNGE IN LUXURY**: Cozy sofa areas by the pool, perfect for unwinding in ultimate serenity.