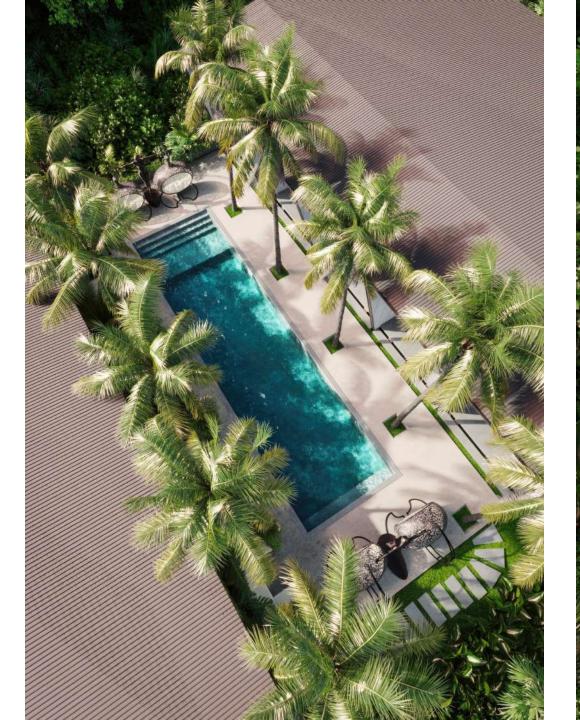

**EXPANSIVE SHARED POOL**: A stunning 8x20 meter oasis for relaxation and leisure.

**SEAMLESS INDOOR-OUTDOOR LIVING**: Front entrance opens directly to the poolside, blending comfort and style.

**LOUNGE IN LUXURY**: Cozy sofa areas by the pool, perfect for unwinding in ultimate serenity.